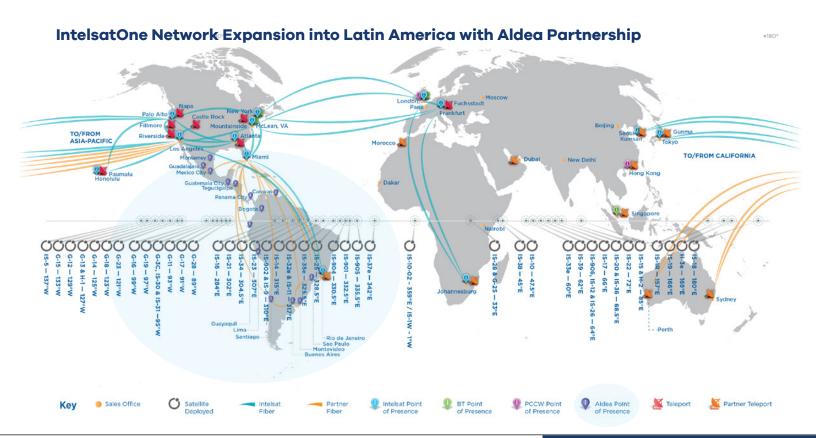

## **Increasing Connectivity in Latin America**

Providers are looking for more connectivity options to deliver their content and as a result their needs have become increasingly more complex. To support the evolving needs of these providers, Intelsat in partnership with Aldea Solutions Inc. is expanding the IntelsatOne fiber network further into Latin America. This peering relationship significantly expands the geographic reach of the IntelsatOne network and allows for the emergence of transformational products and services as well as better supports occasional use applications and soon full-time service requirements. Initially, Intelsat and Aldea will both supply two occasional use paths to support OU services in region, with full-time services coming at a later time.

# By partnering with Aldea, Intelsat will be strengthened by:

- Expanding the Intelsat OU portfolio.
- Additional full-time uplinks to teleports
- Fiber content backhaul and distribution to Intelsat teleports
- Disaster Recovery
- Point to Point fiber connectivity
- In-region data center access for processing and storage

# New Points of Presence on IntelsatOne include:

- Monterrey, Mexico
- Guadalajara, Mexico
- Mexico City, Mexico
- Veracruz, Mexico
- San Luis Potosi, Mexico
- Guatemala City, Guatemala
- Tegucigalpa, Honduras
- Panama City, Panama
- Caracas, Venezuela
- Bogota, Colombia
- Guayaquil, Ecuador
- Lima, Peru
- Santiago, Chile
- Rio de Janeiro, Brazil
- Sao Paulo, Brazil
- Montevideo, Uruguay
- Buenos Aires, Argentina