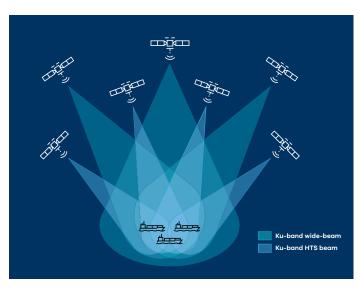

## **Transforming Maritime Operations with Intelsat FlexMaritime**

FlexMaritime is specifically engineered to improve merchant shipping operations worldwide. With a global network of high-throughput satellites (HTS), FlexMaritime delivers connectivity even along densely congested shipping routes. Multiple layers of wide-beam satellite capacity and a cutting-edge fiber network further reinforce the HTS coverage for increased resiliency and redundancy. FlexMaritime's award-winning, high-performance design provides consistent, "always available" service anywhere in the world and on the sea.