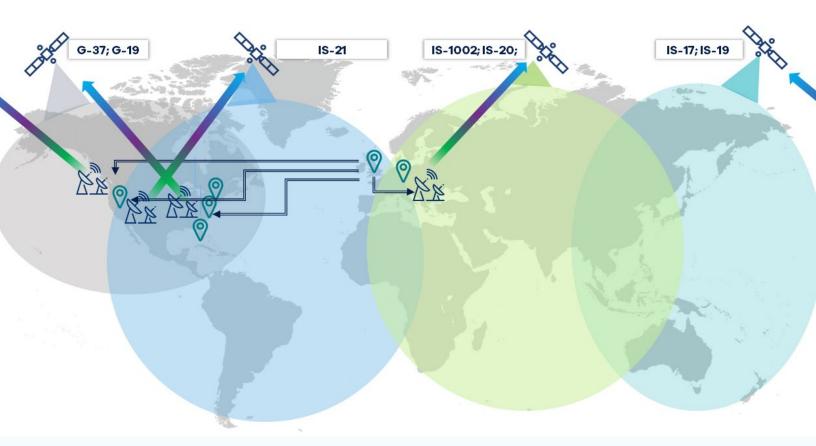

tegrated into the IntelsatOne terrestrial network which includes IntelsatOne Fiber, IntelsatOne IP, Cloud Connect Media, and teleport services.

#### How it works:

MCPC platforms enable broadcasters and programmers to simplify operations and reduce spend while more efficiently expanding their business globally. Content is handed off at one of Intelsat's worldwide teleports, encoded, multiplexed into one carrier, and efficiently broadcasted using the power of a fully saturated transponder.

#### Our MCPC Platform solution includes access to:











24/7 customer service, monitoring and management

10+ C-band and Ku-band platforms

Global coverage via use of multiple platforms

Specific platforms to provide more targeted geographic coverage



## Worldwide Coverage with MCPC Platforms



## **Benefits At-A-Glance**



Reach viewers with a global footprint



Utilize the high efficiency of a saturated transponder



Reliably distribute one or a small group of channels



Pay only for what you use



Low risk, low cost strategy to test new markets



Operate more efficiently with an end-to-end solution



intelsat.com